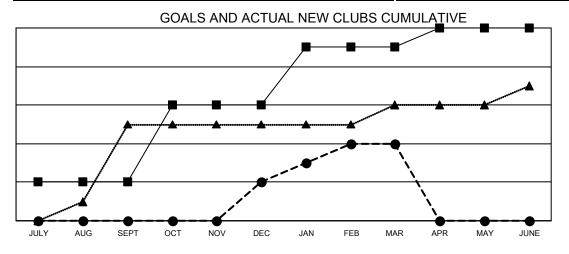

## GAT MONTHLY MEMBERSHIP PROGRESS REPORT

**EPORT** Results as of: 3/31/2021

Multiple District 310

**LOCATION: THAILAND** 

| Clubs         |               |             |               | Members               |                        |                         |                                                    |  |
|---------------|---------------|-------------|---------------|-----------------------|------------------------|-------------------------|----------------------------------------------------|--|
|               | RESULTS FOR   | R 2020-2021 |               | RESULTS FOR 2020-2021 |                        |                         |                                                    |  |
| QUARTER       | NEW CLUB GOAL | NEW CLUBS   | DROPPED CLUBS | QUARTER MEM           | BER GROWTH NET<br>GOAL | MEMBER GROWTH<br>ACTUAL | DROPPED<br>MEMBERS ACTUAL<br>(including transfers) |  |
| JULY/AUG/SEPT | 2             | 0           | 2             | JULY/AUG/SEPT         | 230                    | 255                     | 115                                                |  |
| OCT/NOV/DEC   | 4             | 2           | 0             | OCT/NOV/DEC           | 240                    | 406                     | 324                                                |  |
| JAN/FEB/MAR   | 3             | 2           | 3             | JAN/FEB/MAR           | 170                    | 212                     | 92                                                 |  |
| APR/MAY/JUNE  | 1             | 0           | 0             | APR/MAY/JUNE          | 120                    | 0                       | 0                                                  |  |

- CURRENT YEAR GOALS FOR NEW CLUBS

- CURRENT YEAR ACTUAL NEW CLUBS

- ▲ - LAST YEAR ACTUAL NEW CLUBS