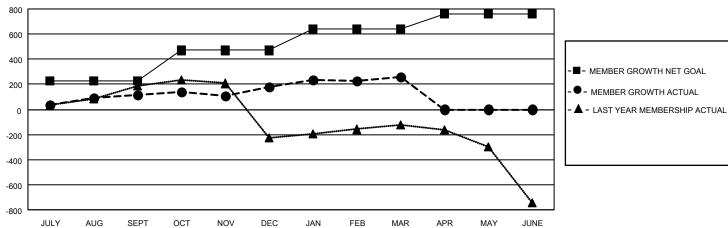

## GAT MONTHLY MEMBERSHIP PROGRESS REPORT

**EPORT** Results as of: 3/31/2021

Multiple District 310

**LOCATION: THAILAND** 

| Clubs         |               |             |               | Members               |                        |                         |                                                    |  |
|---------------|---------------|-------------|---------------|-----------------------|------------------------|-------------------------|----------------------------------------------------|--|
|               | RESULTS FOR   | R 2020-2021 |               | RESULTS FOR 2020-2021 |                        |                         |                                                    |  |
| QUARTER       | NEW CLUB GOAL | NEW CLUBS   | DROPPED CLUBS | QUARTER MEM           | BER GROWTH NET<br>GOAL | MEMBER GROWTH<br>ACTUAL | DROPPED<br>MEMBERS ACTUAL<br>(including transfers) |  |
| JULY/AUG/SEPT | 2             | 0           | 2             | JULY/AUG/SEPT         | 230                    | 255                     | 115                                                |  |
| OCT/NOV/DEC   | 4             | 2           | 0             | OCT/NOV/DEC           | 240                    | 406                     | 324                                                |  |
| JAN/FEB/MAR   | 3             | 2           | 3             | JAN/FEB/MAR           | 170                    | 212                     | 92                                                 |  |
| APR/MAY/JUNE  | 1             | 0           | 0             | APR/MAY/JUNE          | 120                    | 0                       | 0                                                  |  |

## GOALS AND ACTUAL MEMBERS CUMULATIVE

| DROPPED CLUBS: 5               |     | 166 CLUBS OF 298 ADDED 1 OR MORE<br>NEW MEMBERS | GENDER DISTRIBUTION  MALE 3,840 (51.13%) |                |     |
|--------------------------------|-----|-------------------------------------------------|------------------------------------------|----------------|-----|
| DROPPED MEMBERS                |     |                                                 | FEMALE                                   | 3,671 (48.87%) |     |
| DECEASED                       | 21  | CLICK HERE FOR CUMULATIVE                       | TOTAL FAMILY UNIT MEMBERS                |                | 465 |
| CLUB CANCELLED 21<br>OTHER 489 |     | MEMBERSHIP DATA                                 | FAMILY MEMBERS PAYING HALF DUES          |                | 252 |
| TOTAL                          | 531 |                                                 | DOES                                     |                |     |